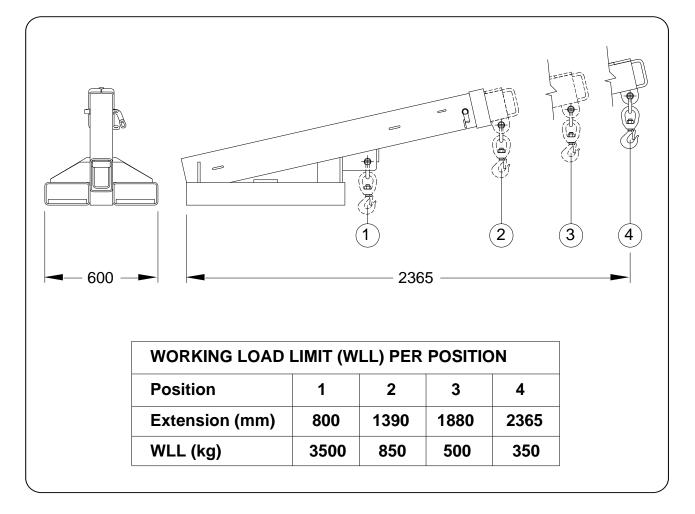

### **Type MFJA350 Extension JIB**

The type MFJA350 3.5T Telescopic Extension JIB Attachment is designed as an affordable general purpose Jib able to manoeuvre in confined spaces, with a 2.365 metre reach when fully extended. This slip-on Forklift attachment is held to the Forklift by a safety chain. The Jibs overall length when closed is 1.5 metres.

#### SPECIFICATIONS:

- Working Load Limit (WLL) 3500kg Max.
- Unit Weight 115kg
- Load Centre 800mm
- Pocket Size 185 x 65
- Pocket Centres 300 mm
- Horizontal C of G 580mm
- Vertical C of G 110mm

Our website: www.materialshandling.com.au Phone us: 1300 65 00 35 Fax us: 1800 68 68 96 Email us: sales@materialshandling.com.au