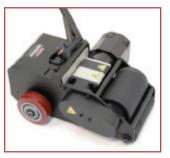

# Working with ease...

Standard Duty TruckMover™

Heavy Duty TruckMover™

Specially Designed Battery & Charger for top performance

#### Standard Duty (SD) TruckMover™

The SD model features rugged steel frame construction and excellent versatility in moving rollable loads weighing up to 3000 kg. This is the most popular model today for general purpose applications.