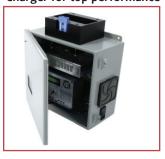

# Working with ease...

Standard Duty TruckMover™

Heavy Duty TruckMover™

Specially Designed Battery & Charger for top performance

#### No Down Time for Recharging

Featured with all TruckMover™ models, quick-charging battery packs and durable battery chargers with LED display. Rechargeable battery packs and charging units can be purchased separately. Also additional TruckMover™ units can be purchased with or without batteries or charging units.