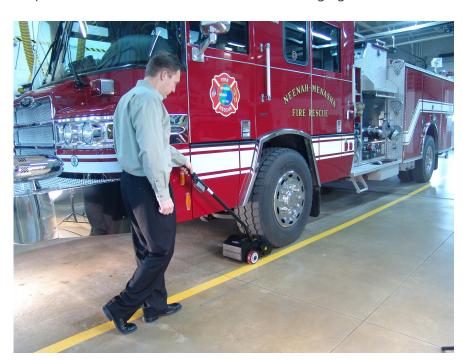

## **Easily Move Vehicles or Rolling Chassis**

The TruckMover™ features rugged steel frame construction and excellent versatility in moving vehicles or rolling chassis of various sizes and has proven itself in the feld year after year. It is available in two models for moving vehicles or rolling chassis weighing up to 20,400 kg (Heavy Duty Model). No electric cords or pneumatic hoses to trip over, no more injuries from pushing heavy loads. The TruckMover™ will do the job, safe and sure.

#### The TruckMover™ Drives Productivity!

### Heavy Duty (HD) TruckMover™

The HD model features a stronger power-drive along with rugged steel frame construction for easily moving rolling chassis weighing up to 20 tonne. An advanced, programmable speed controller provides added safety when seeking to control minimum and maximum speeds and/or throttle acceleration response.