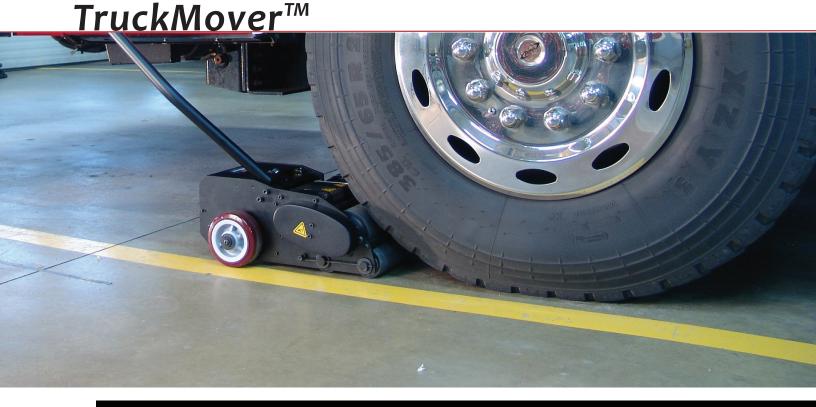

## **Easily Move Vehicles or Rolling Chassis**

The TruckMover™ features rugged steel frame construction and excellent versatility in moving vehicles or rolling chassis of various sizes and has proven itself in the feld year after year. It is available in two models for moving vehicles or rolling chassis weighing up to 20,400 kg (Heavy Duty Model). No electric cords or pneumatic hoses to trip over, no more injuries from pushing heavy loads. The TruckMover™ will do the job, safe and sure.

#### The TruckMover™ Drives Productivity!