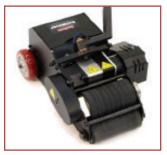

# Working with ease...

Standard Duty TruckMover™

Heavy Duty TruckMover™

Specially Designed Battery & Charger for top performance

### Heavy Duty (HD) TruckMover™

The HD model features a stronger power-drive along with rugged steel frame construction for easily moving rolling chassis weighing up to 20 tonne. An advanced, programmable speed controller provides added safety when seeking to control minimum and maximum speeds and/or throttle acceleration response.