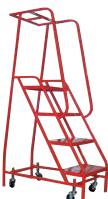

#### Shelfmate Order Pickers

Mild steel construction with non-slip sheet steel steps and sprung castors. Top shelves are standard on SKS3, SKS4 & SM4 units. Steps are 485mm wide. The SM4 unit is a heavy duty, more robust, 4 step unit with "chequer plate"steps & a large "chequer plate top platform. Capacity 120kg.

SKS2 - 2 STEP Tubular frame with sprung castors. Push/pull handle fitted. Top Step: 580mm high

SKS4 - 4 STEP Similar design to SKS3 with sprung castors, handrails and safety lean rail. Top step: 1 metre high