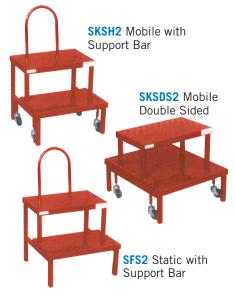

#### Shelfmate Order Pickers

Mild steel construction with non-slip sheet steel steps and sprung castors. Top shelves are standard on SKS3, SKS4 & SM4 units. Steps are 485mm wide. The SM4 unit is a heavy duty, more robust, 4 step unit with "chequer plate"steps & a large "chequer plate top platform. Capacity 120kg.

SKS2 - 2 STEP Tubular frame with sprung castors. Push/pull handle fitted. Top Step: 580mm high

SKS4 - 4 STEP Similar design to SKS3 with sprung castors, handrails and safety lean rail. Top step: 1 metre high

#### Good looking design - Finished right for libraries, offices, stores etc.

SKS3 - 3 STEP Tubular frame with sprung castors, handrails and safety lean rail. Top step: 760mm high

SM4 - Robust version with sprung castors. large top platform 445w x 588mm, handrails, safety lean rail. Top step: 1 metre high

### Shelf Steps

Strong mild steel construction with nonslip grip steps - 485mm wide x 500mm deep x 380mm high with sprung castors.