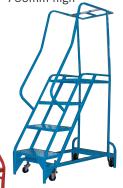

## Our Step Stool Range

Everyone wants to go about their busy day without taking unnecessary risks. Our range of safety step stools, ensure that you can safely reach for high places. They are proven performers in heavy traffic areas such as libraries, supermarkets, factories and offices. The wide base platforms together with the non-slip steps means your foot stays where you put it! Anti-skid pads are fitted for extra safety on slippery floors. They come in an extremely visible and safe colour range and are extremely robust.