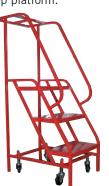

### Shelf Steps

Strong mild steel construction with nonslip grip steps - 485mm wide x 500mm deep x 380mm high with sprung castors.