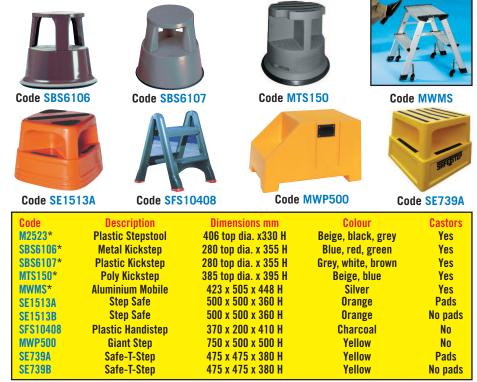

## Our Step Stool Range

Everyone wants to go about their busy day without taking unnecessary risks. Our range of safety step stools, ensure that you can safely reach for high places. They are proven performers in heavy traffic areas such as libraries, supermarkets, factories and offices. The wide base platforms together with the non-slip steps means your foot stays where you put it! Anti-skid pads are fitted for extra safety on slippery floors. They come in an extremely visible and safe colour range and are extremely robust.

Code M2523

\* Fitted with retracting castors