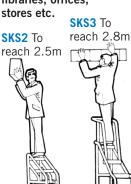

SKS2 - 2 STEP Tubular frame with sprung castors. Push/pull handle fitted. Top Step: 580mm high

SKS4 - 4 STEP Similar design to SKS3 with sprung castors, handrails and safety lean rail. Top step: 1 metre high

SKS2 To

#### Good looking design - Finished right for libraries, offices, stores etc.

SKS3 - 3 STEP Tubular frame with sprung castors, handrails and safety lean rail. Top step: 760mm high

SM4 - Robust version with sprung castors. large top platform 445w x 588mm, handrails, safety lean rail. Top step: 1 metre high