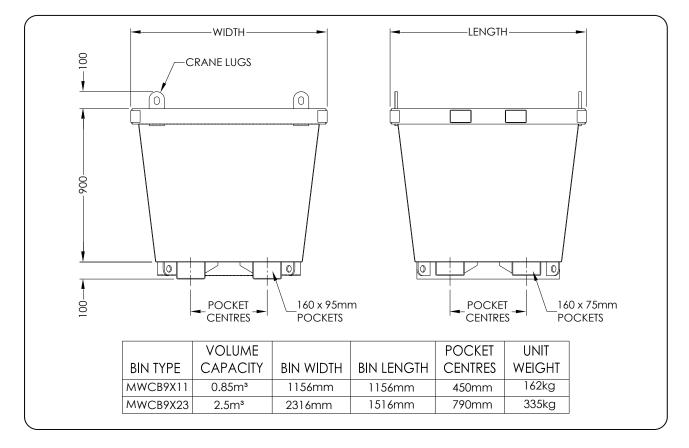

afe - Productive - Efficient

They can nest into each other, up to 5 deep, for transport.

All type Bins have a Working Load Limit of 2000kg manufactured from 3mm steel plate. Two sizes are available with 0.85 and 2.5 cubic metre capacities.

## **SPECIFICATIONS:**

- Working Load Limit: 2000kg
- Unit Weight refer Table
- Volume Capacity refer Table
- Pocket Sizes: 160 x 95 & 160 x 75mm
- Pocket Centres refer Table