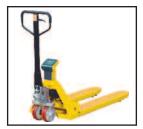

Code M20L2 Two Way

Code M20LW Weigher

**Code M20LWP** Weigher with Printer

Special width or length