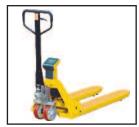

Code M20L2 Two Way

Code M20LW Weigher

**Code M20LWP** Weigher with Printer

Special width or length