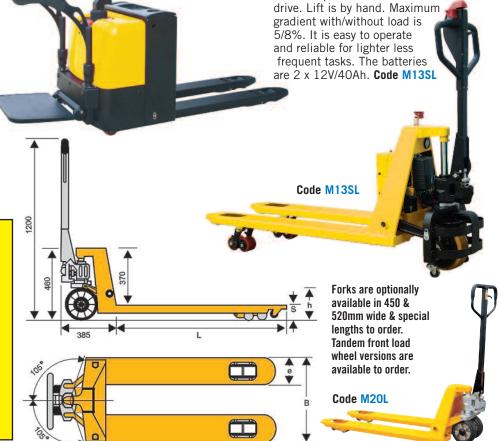

## **Powered Pallet Truck**

Compact yet gutsy 2200Kg battery electric pallet handlers with a powerful 3-phase AC technology drive motor. It has European made DANFOSS electronic controls for drive & lift. It is equipped with platform and arm protection making the operator feel more comfortable, and improves the working efficiency. A flip away platform allows the operator to ride with the load. Maximum gradient with/without load is 8/15%. The regenerative braking saves energy & smooth start up make this easy to operate and reliable at work. The battery is 24V/210Ah.

## Code M20SL

| Code    | Туре           | <b>Capacity</b> | S/h Fork |
|---------|----------------|-----------------|----------|
|         |                | Kg              | Ht. mm   |
| M20L    | Standard 685   | 2500            | 85/200   |
| M20M    | Narrow 520     | 2500            | 85/200   |
| M20S    | Narrow 450     | 2500            | 85/200   |
| M20LQ   | Quick Lift     | 2000            | 85/200   |
| M20LB   | Low 51mm       | 1500            | 51/165   |
| M20LX   | Low 35mm       | 1000            | 35/90    |
| M20LG   | Galvanised     | 2500            | 85/200   |
| M20LSS  | Stainless #304 | 2000            | 85/200   |
| M20LSS6 | Stainless #316 | 2000            | 85/200   |
| M20L2   | Sideways       | 1500            | 85/210   |
| M20LW   | Weigher        | 2000            | 76/200   |
| M20LWP  | Weigher/Print  | 2000            | 76/200   |
| M13SL   | Powered D.C.   | 1300            | 85/200   |
| M20SL   | Powered A.C.   | 2200            | 85/200   |